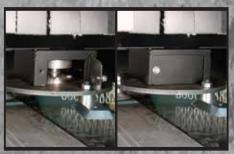

## BIAZE YOUR OWN PATH

**NEW Feature** - Vine Guards

**Massive Cutting Blades** 

Industrial Grade Track System

## Features:

- Gas Engine with Electric Start
- Heavy-Duty Canister Air Cleaner
- 5 Gallon Fuel Capacity
- Digital Hour & Battery Meter
- Vine Guards with Debris Clean Out
- Stump Jumper Plate
- Independent Pumps & Wheel Motors
- Hydro-Gear 10cc Pumps
- Zero-Turn Radius Type Steering
- 48" Cutting Width & 4" Finished Cut Height
- Manual Clutch Type Deck Engagement
- Easily Cuts Grass, Weeds, Brush, and 6" Trees
- 7" Diameter Aluminum Spindle Housing
- 1 3/8" Heavy-Duty Spindle Shaft
- Variable Ground Speed up to 5mph
- High-Speed Steel Flail Blades
- Automobile Grade Powder Coating Finish
- Cast Iron Pulleys
- Reinforced 7 Gauge Deck & Chassis
- 1,250lbs Total Weight with Ground Pressure of 3psi
- Height: 45" Width: 58 ¼" Length: 91 ½"
- 1 Year Limited Warranty
- CARB Approved Model Available