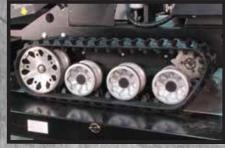

## BIAZE YOUR OWN PATH

**NEW Feature** - Vine Guards

**Massive Cutting Blades** 

Industrial Grade Track System

## Features:

- Gas Engine with Electric Start
- Heavy-Duty Canister Air Cleaner
- 5 Gallon Fuel Capacity
- Digital Hour & Battery Meter
- Vine Guards with Debris Clean Out
- Stump Jumper Plate
- Independent Pumps & Wheel Motors
- Hydro-Gear 10cc Pumps
- Zero-Turn Radius Type Steering
- 48" Cutting Width & 4" Finished Cut Height
- Manual Clutch Type Deck Engagement
- Easily Cuts Grass, Weeds, Brush, and 6" Trees
- 7" Diameter Aluminum Spindle Housing
- 1 3/8" Heavy-Duty Spindle Shaft
- Variable Ground Speed up to 5mph
- High-Speed Steel Flail Blades
- Automobile Grade Powder Coating Finish
- Cast Iron Pulleys
- Reinforced 7 Gauge Deck & Chassis
- 1,250lbs Total Weight with Ground Pressure of 3psi
- Height: 45" Width: 58 ¼" Length: 91 ½"
- 1 Year Limited Warranty
- CARB Approved Model Available