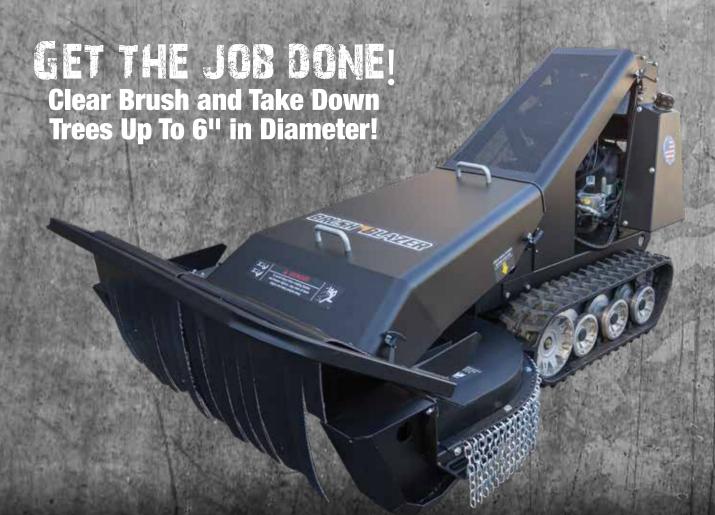

## BLAZE YOUR OWN PATH

Designed to be the most capable brush cutter on the market.
Brush Blazer by PECO is the tool you shouldn't be without.

www.BrushBlazer.com

## BIAZE YOUR OWN PATH

**NEW Feature** - Vine Guards

**Massive Cutting Blades** 

Industrial Grade Track System

## Features:

- Gas Engine with Electric Start
- Heavy-Duty Canister Air Cleaner
- 5 Gallon Fuel Capacity
- Digital Hour & Battery Meter
- Vine Guards with Debris Clean Out
- Stump Jumper Plate
- Independent Pumps & Wheel Motors
- Hydro-Gear 10cc Pumps
- Zero-Turn Radius Type Steering
- 48" Cutting Width & 4" Finished Cut Height
- Manual Clutch Type Deck Engagement
- Easily Cuts Grass, Weeds, Brush, and 6" Trees
- 7" Diameter Aluminum Spindle Housing
- 1 3/8" Heavy-Duty Spindle Shaft
- Variable Ground Speed up to 5mph
- High-Speed Steel Flail Blades
- Automobile Grade Powder Coating Finish
- Cast Iron Pulleys
- Reinforced 7 Gauge Deck & Chassis
- 1,250lbs Total Weight with Ground Pressure of 3psi
- Height: 45" Width: 58 ¼" Length: 91 ½"
- 1 Year Limited Warranty
- CARB Approved Model Available