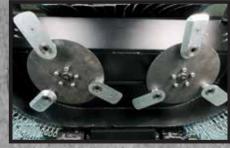

## BIAZE YOUR OWN PATH

**NEW Feature** - Vine Guards

**Massive Cutting Blades** 

Industrial Grade Track System

## Features:

- Gas Engine with Electric Start
- Heavy-Duty Canister Air Cleaner
- 5 Gallon Fuel Capacity
- Digital Hour & Battery Meter
- Vine Guards with Debris Clean Out
- Stump Jumper Plate
- Independent Pumps & Wheel Motors
- Hydro-Gear 10cc Pumps
- Zero-Turn Radius Type Steering
- 48" Cutting Width & 4" Finished Cut Height
- Manual Clutch Type Deck Engagement
- Easily Cuts Grass, Weeds, Brush, and 6" Trees
- 7" Diameter Aluminum Spindle Housing
- 1 3/8" Heavy-Duty Spindle Shaft
- Variable Ground Speed up to 5mph
- High-Speed Steel Flail Blades
- Automobile Grade Powder Coating Finish
- Cast Iron Pulleys
- Reinforced 7 Gauge Deck & Chassis
- 1,250lbs Total Weight with Ground Pressure of 3psi
- Height: 45" Width: 58 ¼" Length: 91 ½"
- 1 Year Limited Warranty
- CARB Approved Model Available