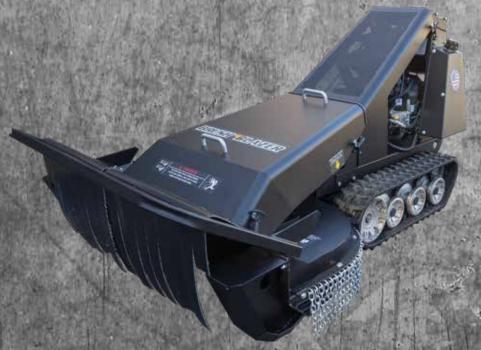

## BIAZE YOUR OWN PATH

**NEW Feature** - Vine Guards

**Massive Cutting Blades** 

Industrial Grade Track System

## Features:

- Gas Engine with Electric Start
- Heavy-Duty Canister Air Cleaner
- 5 Gallon Fuel Capacity
- Digital Hour & Battery Meter
- Vine Guards with Debris Clean Out
- Stump Jumper Plate
- Independent Pumps & Wheel Motors
- Hydro-Gear 10cc Pumps
- Zero-Turn Radius Type Steering
- 48" Cutting Width & 4" Finished Cut Height
- Manual Clutch Type Deck Engagement
- Easily Cuts Grass, Weeds, Brush, and 6" Trees
- 7" Diameter Aluminum Spindle Housing
- 1 3/8" Heavy-Duty Spindle Shaft
- Variable Ground Speed up to 5mph
- High-Speed Steel Flail Blades
- Automobile Grade Powder Coating Finish
- Cast Iron Pulleys
- Reinforced 7 Gauge Deck & Chassis
- 1,250lbs Total Weight with Ground Pressure of 3psi
- Height: 45" Width: 58 ¼" Length: 91 ½"
- 1 Year Limited Warranty
- CARB Approved Model Available