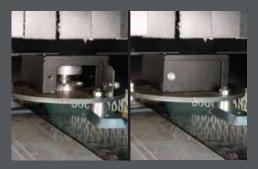

## BLAZE YOUR OWN PATH

Designed to be the most capable brush cutter on the market.

Brush Blazer made by PECO is the tool you shouldn't be without.

Vine Guards

**Massive Cutting Blades** 

Industrial Grade Track
System

## **Features**

- Gas Engine with Electric Start
- Heavy-Duty Canister Air Cleaner
- 5 Gallon Fuel Capacity
- Digital Hour & Battery Meter
- Independent Pumps & Wheel Motors
- Hydro-Gear 10cc Pumps
- Zero-Turn-Radius Type Steering
- 48" Cutting Width & 4" Cutting Height
- Manual Clutch Type Deck Engagement
- Easily Cuts Grass, Weeds, Brush, and Up to 6" Caliper Trees

- 7" Diameter Aluminum Spindle Housing
- 1%" Heavy-Duty Spindle Shaft
- Infinitely Variable Ground Speed up to 5mph
- High-Speed Steel Flail Blades
- Cast Iron Pulleys
- Reinforced 7-Gauge Steel Deck & Chassis
- 1,250lbs Total Weight with Track Ground Pressure of 3psi
- Height: 45" Width: 58¼" Length: 91½"
- 1 Year Limited Warranty