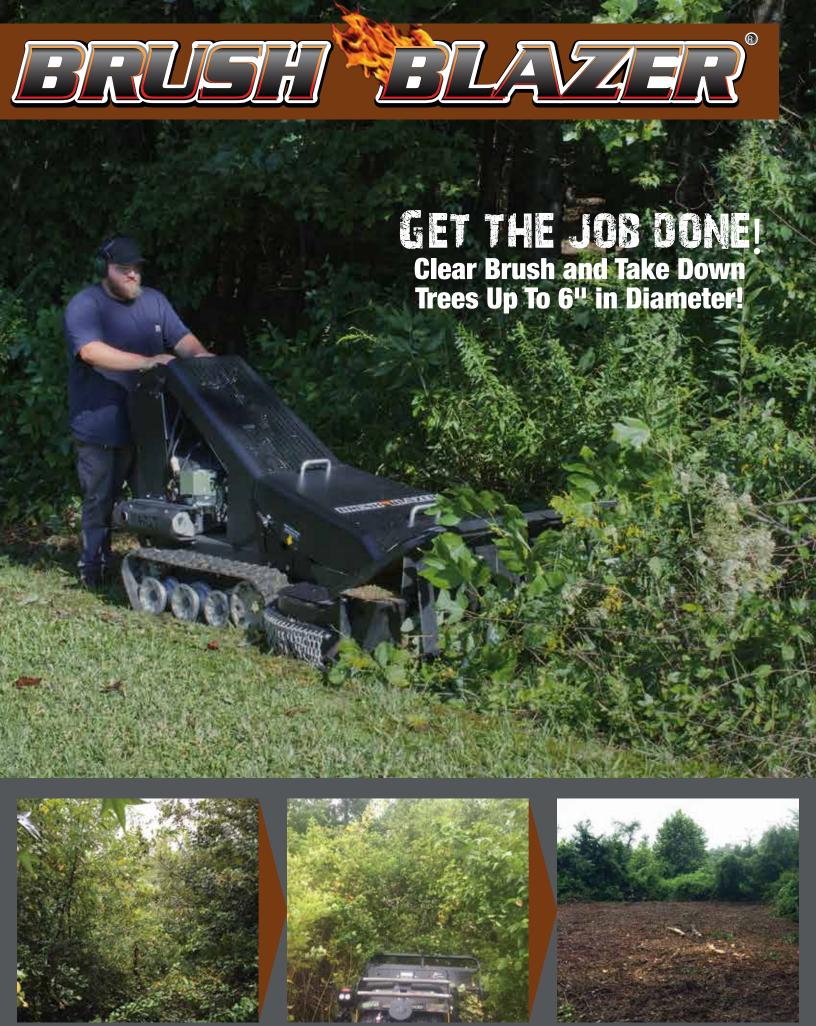

## BLAZE YOUR OWN PATH

Designed to be the most capable brush cutter on the market.

Brush Blazer made by PECO is the tool you shouldn't be without.

Vine Guards

**Massive Cutting Blades** 

Industrial Grade Track
System

## **Features**

- Gas Engine with Electric Start
- Heavy-Duty Canister Air Cleaner
- 5 Gallon Fuel Capacity
- Digital Hour & Battery Meter
- Independent Pumps & Wheel Motors
- Hydro-Gear 10cc Pumps
- Zero-Turn-Radius Type Steering
- 48" Cutting Width & 4" Cutting Height
- Manual Clutch Type Deck Engagement
- Easily Cuts Grass, Weeds, Brush, and Up to 6" Caliper Trees

- 7" Diameter Aluminum Spindle Housing
- 1%" Heavy-Duty Spindle Shaft
- Infinitely Variable Ground Speed up to 5mph
- High-Speed Steel Flail Blades
- Cast Iron Pulleys
- Reinforced 7-Gauge Steel Deck & Chassis
- 1,250lbs Total Weight with Track Ground Pressure of 3psi
- Height: 45" Width: 58¼" Length: 91½"
- 1 Year Limited Warranty