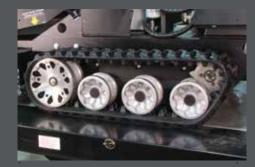

## BLAZE YOUR OWN PATH

Designed to be the most capable brush cutter on the market.

Brush Blazer made by PECO is the tool you shouldn't be without.

Vine Guards

**Massive Cutting Blades** 

Industrial Grade Track
System

- 7" Diameter Aluminum Spindle Housing
- 1%" Heavy-Duty Spindle Shaft
- Infinitely Variable Ground Speed up to 5mph
- High-Speed Steel Flail Blades
- Cast Iron Pulleys
- Reinforced 7-Gauge Steel Deck & Chassis
- 1,250lbs Total Weight with Track Ground Pressure of 3psi
- Height: 45" Width: 58¼" Length: 91½"
- 1 Year Limited Warranty