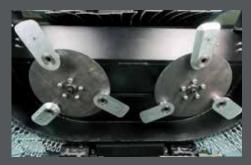

## BLAZE YOUR OWN PATH

Designed to be the most capable brush cutter on the market.

Brush Blazer made by PECO is the tool you shouldn't be without.

Vine Guards

**Massive Cutting Blades** 

Industrial Grade Track
System

- 7" Diameter Aluminum Spindle Housing
- 1%" Heavy-Duty Spindle Shaft
- Infinitely Variable Ground Speed up to 5mph
- High-Speed Steel Flail Blades
- Cast Iron Pulleys
- Reinforced 7-Gauge Steel Deck & Chassis
- 1,250lbs Total Weight with Track Ground Pressure of 3psi
- Height: 45" Width: 58¼" Length: 91½"
- 1 Year Limited Warranty