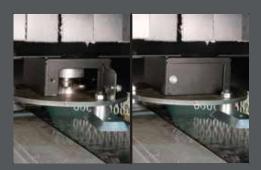

## BLAZE YOUR OWN PATH

Designed to be the most capable brush cutter on the market.

Brush Blazer made by PECO is the tool you shouldn't be without.

Vine Guards

**Massive Cutting Blades** 

Industrial Grade Track
System

- 7" Diameter Aluminum Spindle Housing
- 1%" Heavy-Duty Spindle Shaft
- Infinitely Variable Ground Speed up to 5mph
- High-Speed Steel Flail Blades
- Cast Iron Pulleys
- Reinforced 7-Gauge Steel Deck & Chassis
- 1,250lbs Total Weight with Track Ground Pressure of 3psi
- Height: 45" Width: 58¼" Length: 91½"
- 1 Year Limited Warranty