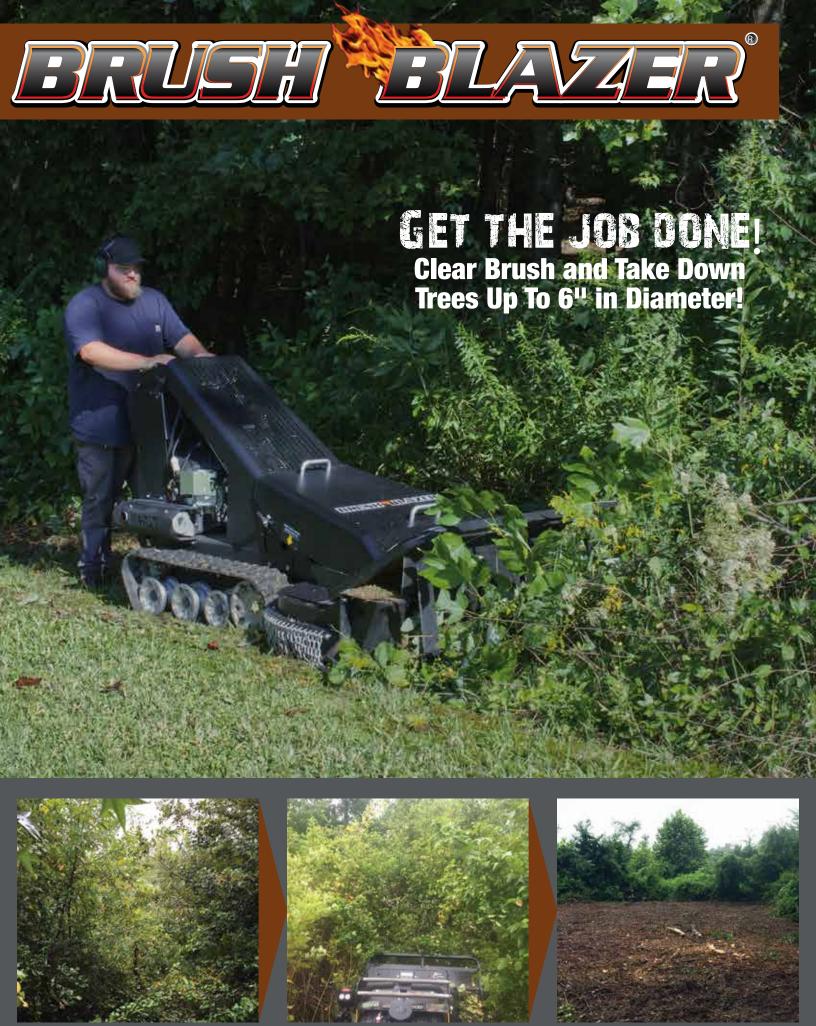

## BLAZE YOUR OWN PATH

Designed to be the most capable brush cutter on the market.

Brush Blazer made by PECO is the tool you shouldn't be without.

Vine Guards

**Massive Cutting Blades** 

Industrial Grade Track
System

## **Features**

- Gas Engine with Electric Start
- Heavy-Duty Canister Air Cleaner
- 5 Gallon Fuel Capacity
- Digital Hour & Battery Meter
- Independent Pumps & Wheel Motors
- Hydro-Gear 10cc Pumps
- Zero-Turn-Radius Type Steering
- 48" Cutting Width & 4" Cutting Height
- Manual Clutch Type Deck Engagement
- Easily Cuts Grass, Weeds, Brush, and Up to 6" Caliper Trees

Wolverine Model TBB–3040
37hp Briggs & Stratton Vanguard EFI Engine

Made By

Before During After