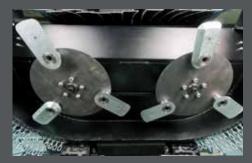

## BLAZE YOUR OWN PATH

Designed to be the most capable brush cutter on the market.

Brush Blazer made by PECO is the tool you shouldn't be without.

Vine Guards

**Massive Cutting Blades** 

Industrial Grade Track
System

- 7" Diameter Aluminum Spindle Housing
- 1%" Heavy-Duty Spindle Shaft
- Infinitely Variable Ground Speed up to 5mph
- High-Speed Steel Flail Blades
- Cast Iron Pulleys
- Reinforced 7-Gauge Steel Deck & Chassis
- 1,250lbs Total Weight with Track Ground Pressure of 3psi
- Height: 45" Width: 58¼" Length: 91½"
- 1 Year Limited Warranty