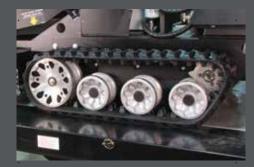

## BLAZE YOUR OWN PATH

Designed to be the most capable brush cutter on the market.

Brush Blazer made by PECO is the tool you shouldn't be without.

Vine Guards

**Massive Cutting Blades** 

Industrial Grade Track
System

- 7" Diameter Aluminum Spindle Housing
- 1%" Heavy-Duty Spindle Shaft
- Infinitely Variable Ground Speed up to 5mph
- High-Speed Steel Flail Blades
- Cast Iron Pulleys
- Reinforced 7-Gauge Steel Deck & Chassis
- 1,250lbs Total Weight with Track Ground Pressure of 3psi
- Height: 45" Width: 58¼" Length: 91½"
- 1 Year Limited Warranty